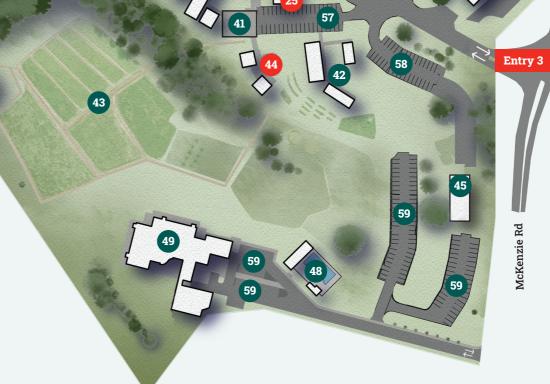

## **General Campus Facilities**

- Junior Oval
- 40 Senior Oval
- 41 Middle School Covered Areas
- Agricultural Science Farm
- Farm
- NCC Early Learners Head Office & Training Centre
- New Life Church
- 47 Youth Hall
- NCC Swimmers
- NCC Early Learners
- Bus Zone
- Carpark Prep/Year 1
- Carpark Junior
- 53 Carpark Junior Visitor

Carpark - Middle and Senior

- Carpark Staff
- 56 Carpark Staff
- 57 Carpark Staff
- 58 Carpark Staff
- 59 Carpark NCC Early Learners & Swimmers

30 28 19 20